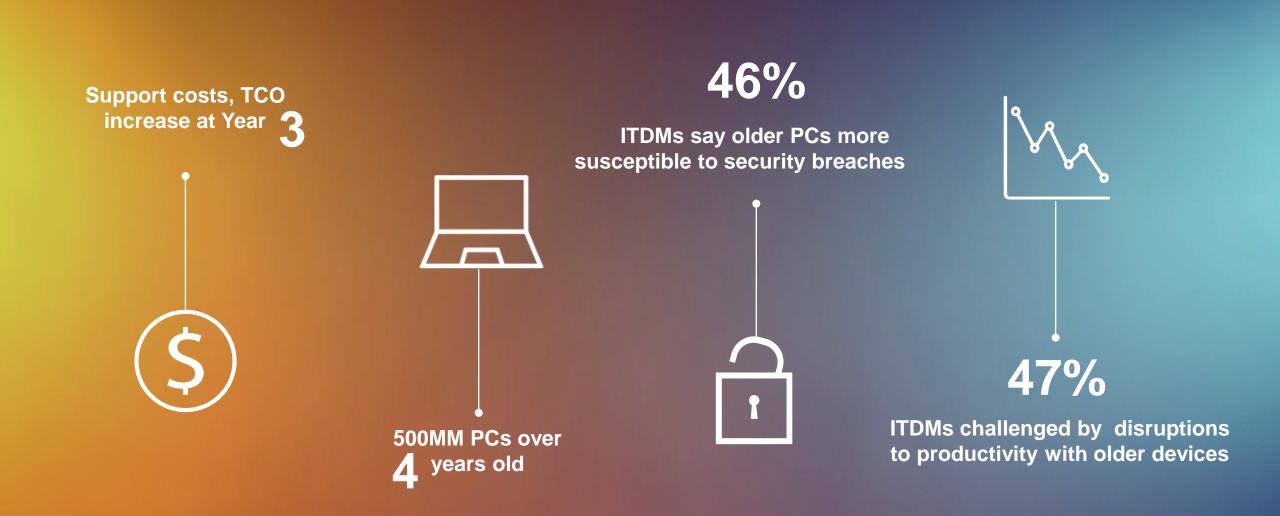

# Outdated technology affects your organization's productivity

# Need to balance costs with organizational productivity