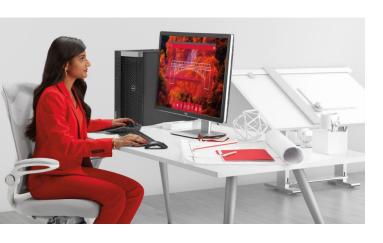

### Desk Centric Worker

Giving a Desk Centric worker a second monitor can **increase productivity** by

18%

# OptiPlex

For 25 years OptiPlex continues to adapt to new ways you work. Versatile, innovative form factors are the world's most secure desktops.

# Precision World's most powerful workstations