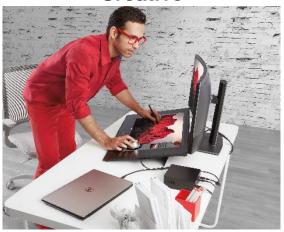

### Desk Centric Worker

Giving a Desk Centric worker a second monitor can **increase productivity** by

18%