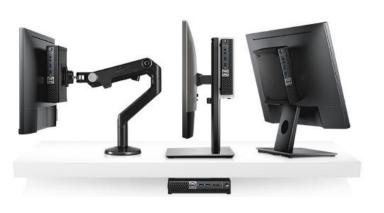

### Desk Centric Worker

Giving a Desk Centric worker a second monitor can **increase productivity** by

18%

# OptiPlex

For 25 years OptiPlex continues to adapt to new ways you work. Versatile, innovative form factors are the world's most secure desktops.

### **OptiPlex Accessories**

Flexible all-in-one stand solutions

ISO compliant keyboards and mice