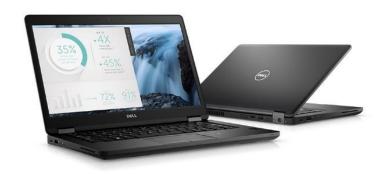

# Remote: Ecosystem Bundle

Latitude 5490. The Latitude 5000 series laptop offers optimized performance for desk based work while still providing flexibility for working remote in various environments.

| Ecosystem Item                     | Persona Messaging                                                            |
|------------------------------------|------------------------------------------------------------------------------|
| Single Monitor (P2417H)            | One for managing your calendar and calls - one for deliverables              |
| Dell Dock with VESA mount (WD-15)  | Achieve full productivity with all peripherals connected with a single cable |
| Pro Stereo Headset (UC350)         | Join all your calls clearly and wirelessly                                   |
| Endpoint Security Suite Enterprise | Data is always protected even when off network & without frequent updates    |
| ProSupport                         | Get back up and running after a failure faster wherever you work             |