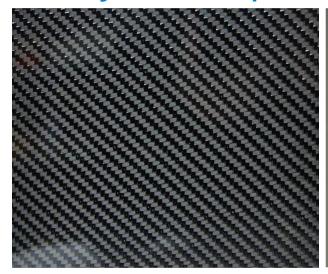

# E-Family Products use combination of materials to satisfy each specific product category requirement

- Carbon fiber weave enclosure is five times as strong as steel, two times as stiff, yet weights about two-thirds less.
- A very useful material for aerospace and racing engineers for resistance to heat, superior strength and light weight
- Formed Aluminum with durable anodized finish. Anodized aluminum hinge cover provides high strength and excellent fatigue resistance with premium finish
- 1 ½ times more dense than mag alloy, aluminum increases the ability to design thinner and lighter parts than plastic or mag alloy
- Magnesium with high-performance velvet soft touch coating enhances structure, durability and reduces weight.
- Magnesium (the base metal) Alloy provides structural rigidity around the notebook base and LCD to help protect components inside of the notebook