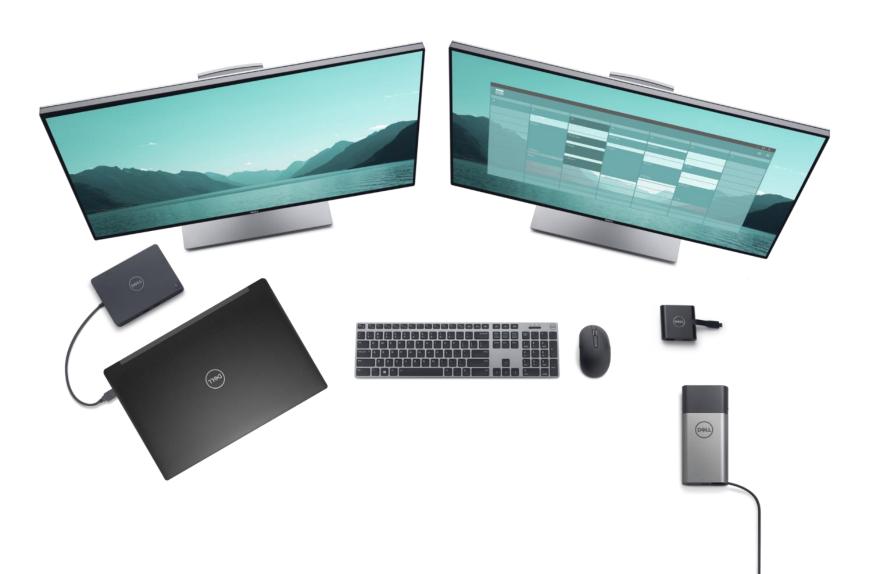

# Corridor Warrior: Ecosystem Bundle

Latitude 5290 2-in-1: The Latitude detachable devices make it easy to convert from tablet to laptop mode for presenting to corridor conversations to developing content while docked between meetings.

| Ecosystem Item                     | Persona Messaging                                                          |
|------------------------------------|----------------------------------------------------------------------------|
| Dual Monitors (U2417H)             | One monitor for creating & one for watching your busy calendar             |
| WD-15 Dock with Express Charge     | Achieve full productivity between meetings and get 80% charge in 1 hour    |
| Type-C dongle (DA200)              | Connect to any HDMI or VGA projector to start meetings faster              |
| Wireless Keyboard & Mouse (KM717)  | Take full advantage of time between meetings for deliverable creation      |
| Active Pen (PN557W)                | Easily transcribe notes in meetings and during hallway interactions        |
| Endpoint Security Suite Enterprise | Prevent >99% threats, protect data on variety of devices & external media  |
| ProSupport                         | Get back up and running after a failure faster so you don't miss a meeting |