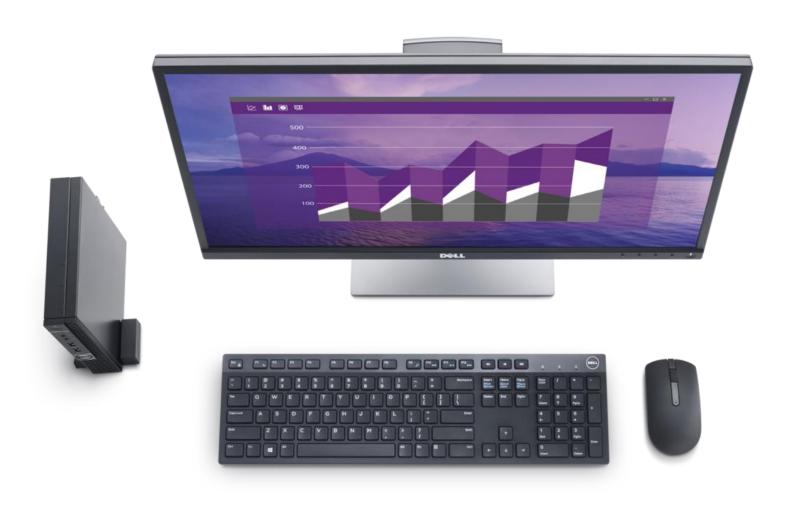

### Desk Centric Worker

Giving a Desk Centric worker a second monitor can **increase productivity** by

18%

### **OptiPlex Accessories**

Flexible all-in-one stand solutions

ISO compliant keyboards and mice