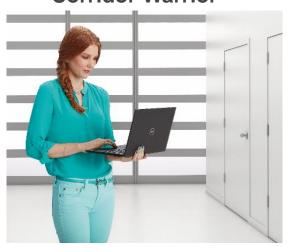

### **Corridor Warrior**

**72%** of the workforce sees collaboration increase with more grab and go technology.

# Corridor Warrior: Ecosystem Bundle

Latitude 5290 2-in-1: The Latitude detachable devices make it easy to convert from tablet to laptop mode for presenting to corridor conversations to developing content while docked between meetings.

| Ecosystem Item                     | Persona Messaging                                                          |
|------------------------------------|----------------------------------------------------------------------------|
| Dual Monitors (U2417H)             | One monitor for creating & one for watching your busy calendar             |
| WD-15 Dock with Express Charge     | Achieve full productivity between meetings and get 80% charge in 1 hour    |
| Type-C dongle (DA200)              | Connect to any HDMI or VGA projector to start meetings faster              |
| Wireless Keyboard & Mouse (KM717)  | Take full advantage of time between meetings for deliverable creation      |
| Active Pen (PN557W)                | Easily transcribe notes in meetings and during hallway interactions        |
| Endpoint Security Suite Enterprise | Prevent >99% threats, protect data on variety of devices & external media  |
| ProSupport                         | Get back up and running after a failure faster so you don't miss a meeting |

72%
of the global workforce
notices increased
collaboration with grab
and go technology.

SOURCE: Dell Global Future Workforce Study, 2016