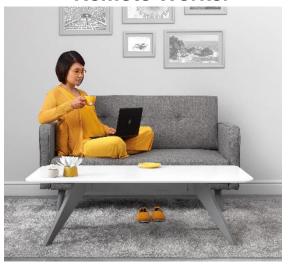

### Remote Worker

52% of the workforce spends at least some, if not all of its time working remotely.

# Remote: Ecosystem Bundle

Latitude 5490. The Latitude 5000 series laptop offers optimized performance for desk based work while still providing flexibility for working remote in various environments.

| Ecosystem Item                     | Persona Messaging                                                            |
|------------------------------------|------------------------------------------------------------------------------|
| Single Monitor (P2417H)            | One for managing your calendar and calls - one for deliverables              |
| Dell Dock with VESA mount (WD-15)  | Achieve full productivity with all peripherals connected with a single cable |
| Pro Stereo Headset (UC350)         | Join all your calls clearly and wirelessly                                   |
| Endpoint Security Suite Enterprise | Data is always protected even when off network & without frequent updates    |
| ProSupport                         | Get back up and running after a failure faster wherever you work             |

**52%**of the global workforce spends at least some, if not all, of its time working remotely.

SOURCE: Dell Global Future Workforce Study, 2016