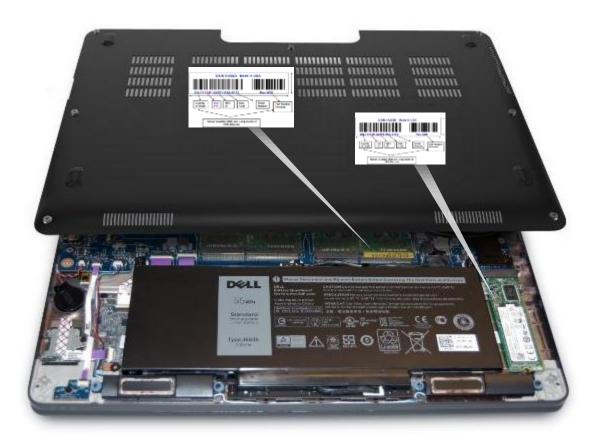

#### Traceability to the subassembly level

PPID Labels enables surgical quality analysis and improvement

- 1. A Dell global standard for hardware identification
- 2. Basis of verification scan in manufacturing assembly process
- 3. Data is stored after shipping and gives full traceability

#### Traceability to the component level

**Piece Part ID: PPID Label :** Enables surgical quality analysis and improvement