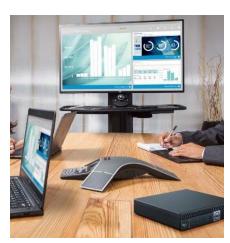

### Desk Centric Worker

Giving a Desk Centric worker a second monitor can **increase productivity** by

18%