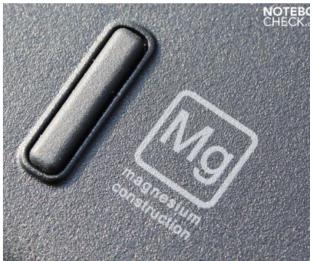

# E-Family Products use combination of materials to satisfy each specific product category requirement

- Carbon fiber weave enclosure is five times as strong as steel, two times as stiff, yet weights about two-thirds less.
- A very useful material for aerospace and racing engineers for resistance to heat, superior strength and light weight
- Formed Aluminum with durable anodized finish. Anodized aluminum hinge cover provides high strength and excellent fatigue resistance with premium finish
- 1 ½ times more dense than mag alloy, aluminum increases the ability to design thinner and lighter parts than plastic or mag alloy
- Magnesium with high-performance velvet soft touch coating enhances structure, durability and reduces weight.
- Magnesium (the base metal) Alloy provides structural rigidity around the notebook base and LCD to help protect components inside of the notebook