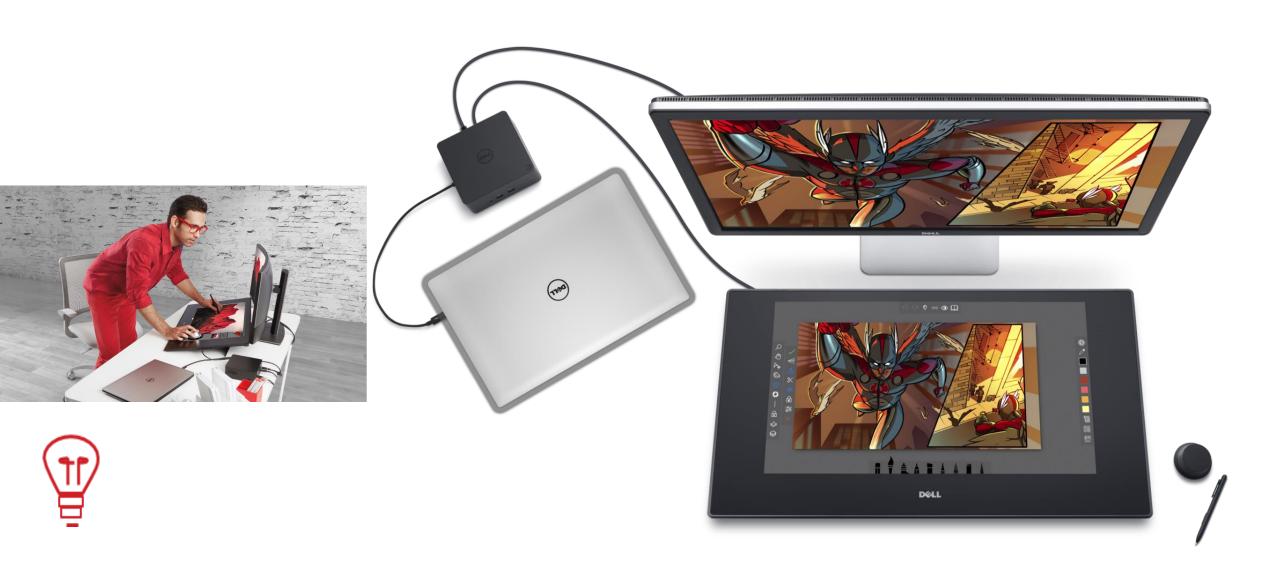

|  |
| Type-C dongle (DA200)               | Connect to any HDMI or VGA projector to start meetings faster             |  |
| TSA Compliant Backpack              | TSA compliant and optimized for frequent traveler                         |  |
| Endpoint Security Suite Enterprise  | Prevent >99% threats on or off network & without painful file virus scans |  |
| ProSupport                          | Get back up and running after a failure faster even when you're on-the-go |  |

39%
of the global workforce
uses multiple devices
while traveling for work.
SOURCE: Dell Global Future Workforce Study, 2016







### Latitude Accessories



Dell award winning monitors





Innovative adapters + power banks







ISO compliant keyboards and mice





## Creatives



## Engineers







## Field Workers







# Rugged Engineered for the toughest environments





# Precision World's most powerful workstations





### **Dell Client Peripherals**

#### One stop shop

Conveniently purchase from a single source that offers a wide portfolio of accessories worldwide, backed by world-class service and support.

#### Better together

Designed, tested and certified to work seamlessly together with Dell systems.

### Thoughtful design

Stylish, innovative, functional -- these accessories are designed with unique features built in to make your life easier and help maximize your productivity.

Innovative devices that perfectly complement your systems