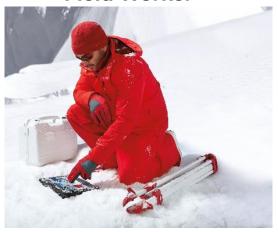

for measuring design margin capabilities
- Tight specifications and sourcing requirements
- Most stringent testing methodology

#### Traceability to the subassembly level

PPID Labels enables surgical quality analysis and improvement

- 1. A Dell global standard for hardware identification
- 2. Basis of verification scan in manufacturing assembly process
- 3. Data is stored after shipping and gives full traceability

#### Traceability to the component level

**Piece Part ID: PPID Label :** Enables surgical quality analysis and improvement





# Broadest portfolio built for the way people really work



# Designed and tested from office to field

**Remote Worker** 



**Corridor Warrior** 



**Desk Centric Worker** 



On-the-go Pro



**Creative** 



**Engineer** 



**Field Worker** 



### Desk Centric Worker

Giving a Desk Centric worker a second monitor can **increase productivity** by

18%









# OptiPlex

For 25 years OptiPlex continues to adapt to new ways you work. Versatile, innovative form factors are the world's most secure desktops.









### **OptiPlex Accessories**









Flexible all-in-one stand solutions

ISO compliant keyboards and mice









### Remote Worker

52% of the workforce spends at least some, if not all of its time working remotely.













# Remote: Ecosystem Bundle

Latitude 5490. The Latitude 5000 series laptop offers optimized performance for desk based work while still providing flexibility for working remote in various environments.





| Ecosystem Item                     | Persona Messaging