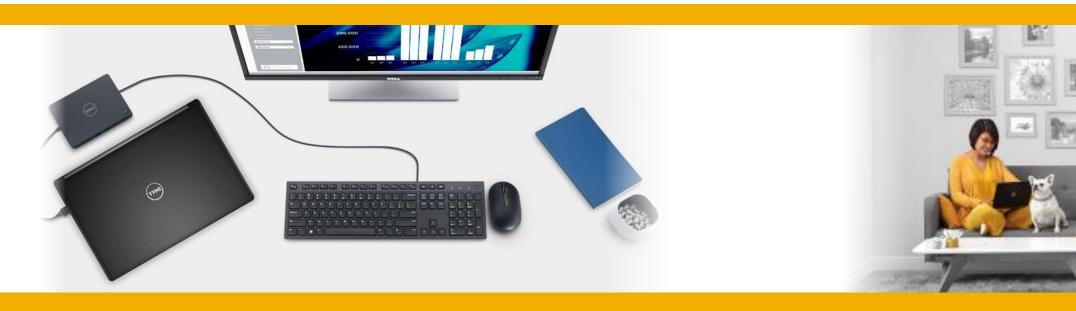

# Remote: Ecosystem Bundle

Latitude 5490. The Latitude 5000 series laptop offers optimized performance for desk based work while still providing flexibility for working remote in various environments.

| Ecosystem Item                     | Persona Messaging                                                            |
|------------------------------------|------------------------------------------------------------------------------|
| Single Monitor (P2417H)            | One for managing your calendar and calls - one for deliverables              |
| Dell Dock with VESA mount (WD-15)  | Achieve full productivity with all peripherals connected with a single cable |
| Pro Stereo Headset (UC350)         | Join all your calls clearly and wirelessly                                   |
| Endpoint Security Suite Enterprise | Data is always protected even when off network & without frequent updates    |
| ProSupport                         | Get back up and running after a failure faster wherever you work             |